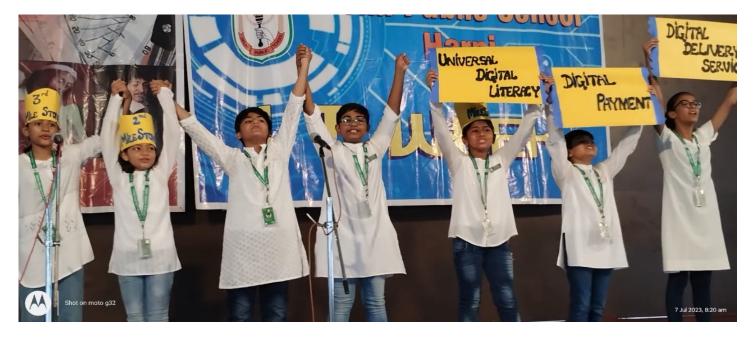

Students from Primary Section also took in special IT week assembly to spread awareness about computer technologies at present and in future.

Students from Secondary section took part in variety of engaging activity designed to create joyful learning experience and love for technological tools which can be used for different purposes like designing cover page in MS Word, movie making and animation in Windows Movie Maker, Web Content Designing using HTML, Problem Solving and Programming using Python Programming Language

Student also engaged themselves in active demonstration and discussion with all classes including primary and secondary, on smart projects' 3D board models which incorporates use of AI and IoT and various other modern day technologies to show a glimpse of future reality. Proximity Sensor, Parking Counter, Alarm, IoT enabled Home and shopping assistant robot were future technologies shown during IT Week 2023-2024.

Students from Secondary Section also took in special IT week assembly to spread awareness about computer technologies at present and in future.