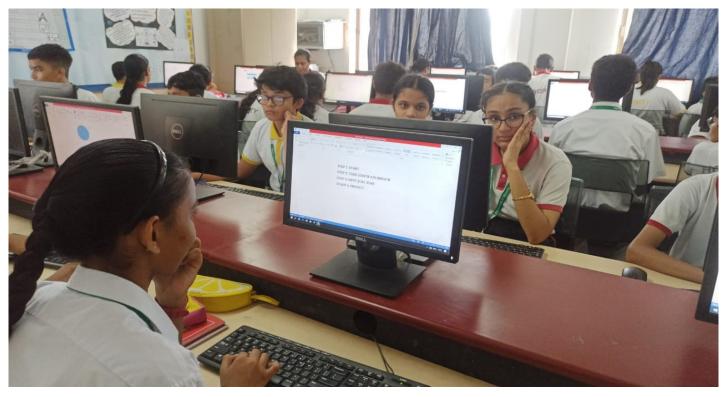

To achieve such aim, IT week celebrations undertook many activities including projects with a view to provide equal opportunities to all learners. It has have been conducted in the classrooms, labs and open area. List of various activities are as follows:

| Classes | Activities                                              |
|---------|---------------------------------------------------------|
| I       | Draw and color on A4 sheet                              |
| п       | Draw and color in TUX Paint                             |
| Ш       | Draw and color in MS Paint                              |
| IV      | Make an invitation card in MS Word                      |
| v       | Make a poster in MS Word                                |
| VI      | Designing Book Cover Page in MS Word                    |
| VII     | Short Movie Making using Windows Movie Maker            |
| VIII    | Web Page Content Designing using HTML                   |
| IX      | Algorithm and Flowchart                                 |
|         | Demonstration of AI Smart Projects                      |
| X       | E-advertise or Brochure Making using Open Office Writer |
| XI      | Programming in Python                                   |
| XII     | Programming in Python                                   |
|         |                                                         |

Students from Primary section actively took part in drawing on paper, software like TUX paint and MS Paint and they also enthusiastically created invitation and poster using MS Word on the topics given on spot during the activity.