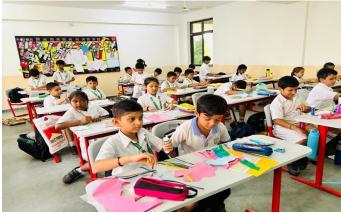

## Mathematics Week 2023-24 5 to 11 July 2023

Math is not about numbers, equations, computations or algorithms: it is about understanding'. With an aim to create an interactive and interesting learning of Mathematics, recently Delhi Public School Harni, Vadodara organized 'Math's Week' from 5th July 23 to 11th July 23 in which many classes completed extra Math's games, trails and activities. They really enjoyed discovering interesting facts and sharing them with the class.

The Reception was beautifully decorated with the projects presented by our students.

All the activities were given on spot and were guided by their teachers. Few glimpses of the activities are :

The students from Primary section also participated in the mathematics week assembly to showcase on stage the beauty of Mathematics.