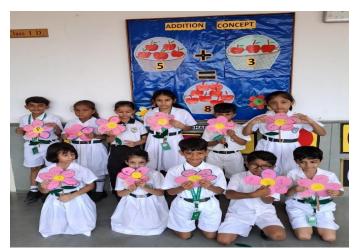

The event was successful in intriguing the students about the exciting world that is Mathematics.

The list of the activities conducted during the week are as follows:

| Classes | Name of Activities                                |
|---------|---------------------------------------------------|
| I       | Addition Flower                                   |
| II      | Subtraction Fish                                  |
| Ш       | Number Cloud                                      |
| IV      | Fraction Kite                                     |
| V       | Tarsia Puzzle                                     |
| VI      | Crack the Code Puzzle                             |
| VII     | Mondrian Art                                      |
| VIII    | Tri Jigsaw Puzzle                                 |
| IX      | Kakuro Puzzle                                     |
| X       | Ken Ken Puzzle                                    |
| XI      | Creativity in Mathematics (Story/Songs/Model/PPT) |
| XII     | Logical Riddles                                   |

The Reception was beautifully decorated with the projects presented by our students.

All the activities were given on spot and were guided by their teachers. Few glimpses of the activities are :

The students from Primary section also participated in the mathematics week assembly to showcase on stage the beauty of Mathematics.