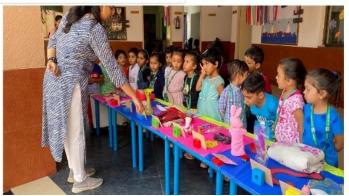

The Reception was beautifully decorated with the projects presented by our students.

All the activities were given on spot and were guided by their teachers. Few glimpses of the activities are :

The students from Primary section also participated in the mathematics week assembly to showcase on stage the beauty of Mathematics.

Firstly, the students jived on stage to the beat of the 'number song'!

A tribute to the great Srinivasa Ramanujan was paid through an exhilarating dance performance!