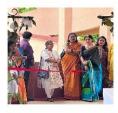

Our primary students presented a spectacular dance performance based on numbers and geometrical shapes.

Class 7th students performed a skit based on Akbar and Birbal educating students about fractions.

Class 9th students presented a phenomenal dance performance that consists of symbols, patterns, the timing of the rhythm, which are mathematical concepts performed in reality. Integrating dance and Mathematics made learning more interactive and fun for students. The school was decorated with the art work integrated with mathematics made by students of different classes. To appreciate young math buddies the winners of the events from each section of all classes were given certificates.