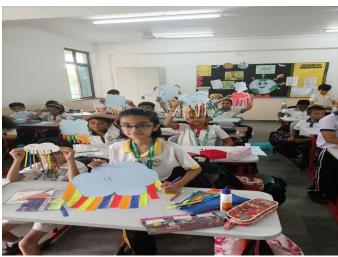

The event was successful in intriguing the students about the exciting world that is Mathematics.

The list of the activities conducted during the week are as follows:

| Classes | Name of Activities                                |
|---------|---------------------------------------------------|
| I       | Addition Flower                                   |
| II      | Subtraction Fish                                  |
| Ш       | Number Cloud                                      |
| IV      | Fraction Kite                                     |
| V       | Tarsia Puzzle                                     |
| VI      | Crack the Code Puzzle                             |
| VII     | Mondrian Art                                      |
| VIII    | Tri Jigsaw Puzzle                                 |
| IX      | Kakuro Puzzle                                     |
| X       | Ken Ken Puzzle                                    |
| XI      | Creativity in Mathematics (Story/Songs/Model/PPT) |
| XII     | Logical Riddles                                   |

The Reception was beautifully decorated with the projects presented by our students.

All the activities were given on spot and were guided by their teachers. Few glimpses of the activities are :

The students from Primary section also participated in the mathematics week assembly to showcase on stage the beauty of Mathematics.