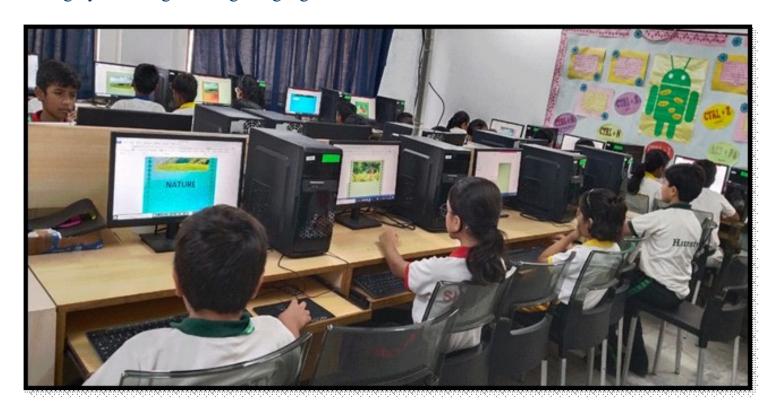

Students from Primary section actively took part in drawing on paper, software like TUX paint and MS Paint and they also enthusiastically created invitation and poster using MS Word on the topics given on spot during the activity.

Students from Primary Section also took in special IT week assembly to spread awareness about computer technologies at present and in future.

Students from Secondary section took part in variety of engaging activity designed to create joyful learning experience and love for technological tools which can be used for different purposes like designing cover page in MS Word, movie making and animation in Windows Movie Maker, Web Content Designing using HTML, Problem Solving and Programming using Python Programming Language