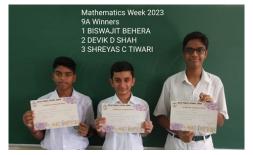

#### IX - KAKAURO PUZZLE

|      |                             | POSITION |
|------|-----------------------------|----------|
| IX A | BISWAJIT BEHERA             | FIRST    |
| IX A | DEVIK D SHAH                | SECOND   |
| IX A | SHREYAS C TIWARI            | THIRD    |
| IX B | AAYUSHI PATEL               | FIRST    |
| IX B | DHAIRYA PARMAR              | FIRST    |
| IX B | SHIVANSH MOTIRAMANI         | FIRST    |
| IX C | SPRIHA A SISODIYA           | FIRST    |
| IX C | STUTI PATEL                 | SECOND   |
| IX C | SHREYOSHI GHOSH             | THIRD    |
| IX D | ABHIUDAI TIWARI             | FIRST    |
| IX D | PARNAL SISODIYA             | SECOND   |
| IX D | AVI SHARMA                  | THIRD    |
| IX E | VEDANT J MODI               | FIRST    |
| IX E | HARSHIL JAIN                | SECOND   |
| IX E | MARMIK PARESHKUMAR RASADIYA | THIRD    |
| IX F | DHRUV SOLANKI               | FIRST    |
| IX F | ARYA MISHRA                 | SECOND   |
| IX F | SWARIT SHAH                 | THIRD    |