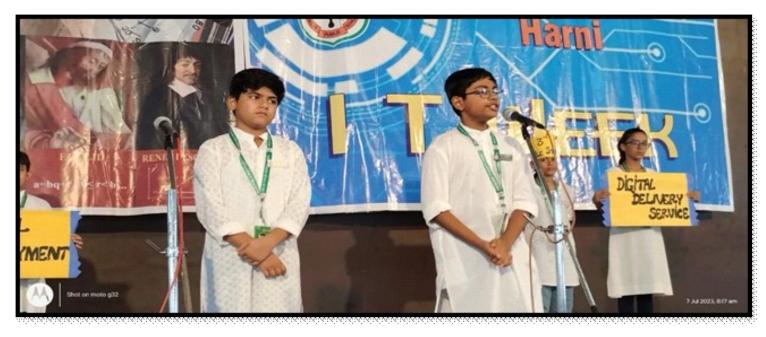

Students from Primary Section also took in special IT week assembly to spread awareness about computer technologies at present and in future.

Students from Secondary section took part in variety of engaging activity designed to create joyful learning experience and love for technological tools which can be used for different purposes like designing cover page in MS Word, movie making and animation in Windows Movie Maker, Web Content Designing using HTML, Problem Solving and Programming using Python Programming Language

Student also engaged themselves in active demonstration and discussion with all classes including primary and secondary, on smart projects' 3D board models which incorporates use of AI and IoT and various other modern day technologies to show a glimpse of future reality. Proximity Sensor, Parking Counter, Alarm, IoT enabled Home and shopping assistant robot were future technologies shown during IT Week 2023-2024.

Students from Secondary Section also took in special IT week assembly to spread awareness about computer technologies at present and in future.