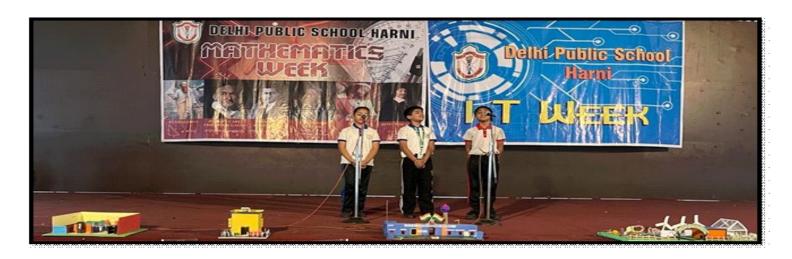

## Information Technology Week 2023-24 5 to 11 July 2023

DPS Harni, proudly conducted IT Week 2023-2024 in the month of July to celebrate the use of technology in all spheres of life, spread awareness about the technological intervention that has become an inalienable part of us and make students', The Future of India, focal point of this computer technology related advancement.

IT Week celebrations aims to foster love for technology, enhances creativity and promotes problem solving ability in students which provides an avenue for self expression and knowledge exploration. It helps in allowing students to gain self-confidence, learn future skills and develops team spirit and respect & understanding towards the idea of working together.

Students from Primary Section also took in special IT week assembly to spread awareness about computer technologies at present and in future.

Students from Secondary section took part in variety of engaging activity designed to create joyful learning experience and love for technological tools which can be used for different purposes like designing cover page in MS Word, movie making and animation in Windows Movie Maker, Web Content Designing using HTML, Problem Solving and Programming using Python Programming Language

Students from Secondary Section also took in special IT week assembly to spread awareness about computer technologies at present and in future.