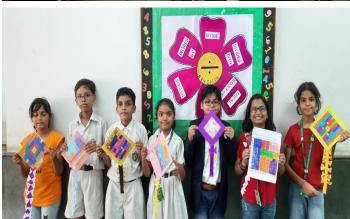

The event was successful in intriguing the students about the exciting world that is Mathematics.

The list of the activities conducted during the week are as follows:

| Classes | Name of Activities                                |
|---------|---------------------------------------------------|
| I       | Addition Flower                                   |
| II      | Subtraction Fish                                  |
| Ш       | Number Cloud                                      |
| IV      | Fraction Kite                                     |
| V       | Tarsia Puzzle                                     |
| VI      | Crack the Code Puzzle                             |
| VII     | Mondrian Art                                      |
| VIII    | Tri Jigsaw Puzzle                                 |
| IX      | Kakuro Puzzle                                     |
| X       | Ken Ken Puzzle                                    |
| XI      | Creativity in Mathematics (Story/Songs/Model/PPT) |
| XII     | Logical Riddles                                   |

The Reception was beautifully decorated with the projects presented by our students.

All the activities were given on spot and were guided by their teachers. Few glimpses of the activities are :

The students from Primary section also participated in the mathematics week assembly to showcase on stage the beauty of Mathematics.