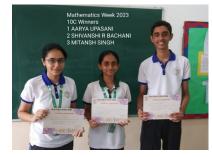

#### X - KEN KEN PUZZLE

| CLASS & SEC | NAME OF THE STUDENT          | POSITION |
|-------------|------------------------------|----------|
| XA          | NIHAL WARAGADE               | FIRST    |
| XA          | GURPREET KAUR PANNU          | SECOND   |
| XA          | NIRMIT MANGNANI              | THIRD    |
| X B         | STUTI BAROT                  | FIRST    |
| X B         | ANIKET KUSHWAHA              | SECOND   |
| X B         | DAKSH KALOHIA                | THIRD    |
| ХC          | ARYA UPASANI                 | FIRST    |
| ХC          | SHIVANSHI R BACHANI          | SECOND   |
| ХC          | MITANSH SINGH                | THIRD    |
| X D         | KEERTAN PRABHU JACRIBETTU    | FIRST    |
| X D         | JUHI DHRUMESH SHAH           | SECOND   |
| X D         | PRATHMESH DAYANAND SHARMA    | THIRD    |
| X E         | JAITYA SHAH                  | FIRST    |
| X E         | DIGANSH MITESHKUMAR SAVDASIA | SECOND   |
| X E         | SUKANYA SINGH                | THIRD    |
| X F         | SOUMILI MEDDA                | IST      |
| X F         | SAUMYA H SHAH                | SECOND   |
| ХF          | VAISHNAVI YELLAI             | SECOND   |