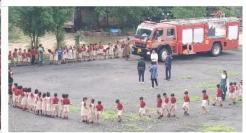

by God to us,

But we are destroying it by driving cars and bus.

It contains a variety of things like animals, wildlife, plants and flowers,

But we should know that it takes thousands of years to be repaired and

not just few hours.

To make our planet earth fully green,
We should always try to keep it clean.
Sometimes for a few minutes I wonder,
That destroying Environment will be a big blunder.

We should always try to save environment, As it protects us in many ways just like a tent.

We must take some steps to protect the Earth, only then we will be able to prove our worth.

Rachit Jha

VI-G



## PRE-PRIMARY ACTIVITIES

## **Display of Sensory Organ**



## **Display of Swar**







## Field Trip to Fire-station Nursery











Field Trip to Fire-station Preparatory



















## **Library Activities**

Classes VI – IX participated in the activity "Character Sketch" wherein students picked books of their choice keeping in the their favourite character, read the whole book and described a certain character writing about their physical appearance, personality traits, habits, strengths, weaknesses, and history amongst others.

Classes III, IV and V students interestingly prepared and decorated the "Book Cover Making Activity" and "Storybook Making Activity" artistically with colourful drawings and creative writings respectively, whereas Class II students were given books to read based on moral stories and were shown some animated videos on the same with students' interaction.

#### TO VIEW MORE PHOTOS CLICK THE LINK BELOW:

 $https://drive.google.com/drive/