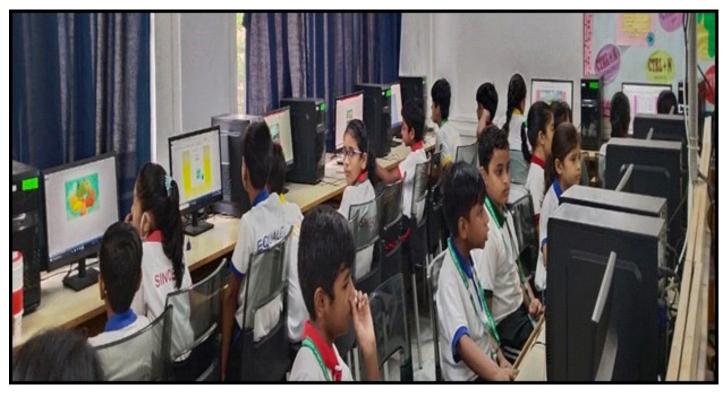

To achieve such aim, IT week celebrations undertook many activities including projects with a view to provide equal opportunities to all learners. It has have been conducted in the classrooms, labs and open area. List of various activities are as follows: