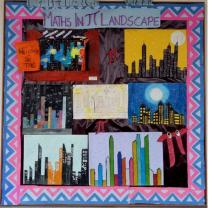

Class 9th students presented a phenomenal dance performance that consists of symbols, patterns, the timing of the rhythm, which are mathematical concepts performed in reality. Integrating dance and Mathematics made learning more interactive and fun for students. The school was decorated with the art work integrated with mathematics made by students of different classes. To appreciate young math buddies the winners of the events from each section of all classes were given certificates.

The Reception was beautifully decorated with the projects presented by our students.

All the activities were given on spot and were guided by their teachers. Few glimpses of the activities are :

The students from Primary section also participated in the mathematics week assembly to showcase on stage the beauty of Mathematics.