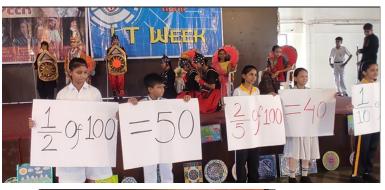

The Reception was beautifully decorated with the projects presented by our students.

All the activities were given on spot and were guided by their teachers. Few glimpses of the activities are :

The students from Primary section also participated in the mathematics week assembly to showcase on stage the beauty of Mathematics.