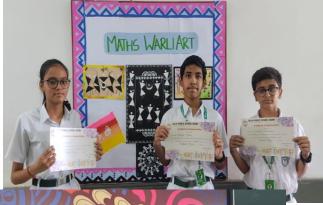

Class 9th students presented a phenomenal dance performance that consists of symbols, patterns, the timing of the rhythm, which are mathematical concepts performed in reality. Integrating dance and Mathematics made learning more interactive and fun for students. The school was decorated with the art work integrated with mathematics made by students of different classes. To appreciate young math buddies the winners of the events from each section of all classes were given certificates.