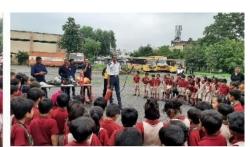

given by God to us,

But we are destroying it by driving cars and bus.

It contains a variety of things like animals, wildlife, plants and flowers,

But we should know that it takes thousands of years to be repaired and

not just few hours.

To make our planet earth fully green,
We should always try to keep it clean.
Sometimes for a few minutes I wonder,
That destroying Environment will be a big blunder.

We should always try to save environment, As it protects us in many ways just like a tent.

We must take some steps to protect the Earth, only then we will be able to prove our worth.

Rachit Jha

VI-G



## PRE-PRIMARY ACTIVITIES

## **Display of Sensory Organ**



## **Display of Swar**







## Field Trip to Fire-station Nursery











Field Trip to Fire-station Preparatory



















## **Library Activities**

Classes VI – IX participated in the activity "Character Sketch" wherein students picked books of their choice keeping in the their favourite character, read the whole book and described a certain character writing about their physical appearance, personality traits, habits, strengths, weaknesses, and history amongst others.

Classes III, IV and V students interestingly prepared and decorated the "Book Cover Making Activity" and "Storybook Making Activity" artistically with colourful drawings and creative writings respectively, whereas Class II students were given books to read based on moral stories and were shown some animated videos on the same with students' interaction.

#### TO VIEW MORE PHOTOS CLICK THE LINK BELOW:

 $https://drive.google.com/