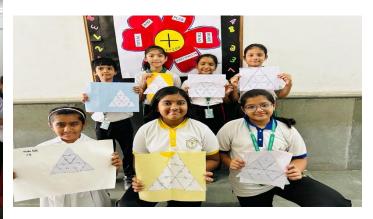

The event was successful in intriguing the students about the exciting world that is Mathematics.

The list of the activities conducted during the week are as follows:

| Classes | Name of Activities                                |
|---------|---------------------------------------------------|
| I       | Addition Flower                                   |
| II      | Subtraction Fish                                  |
| Ш       | Number Cloud                                      |
| IV      | Fraction Kite                                     |
| V       | Tarsia Puzzle                                     |
| VI      | Crack the Code Puzzle                             |
| VII     | Mondrian Art                                      |
| VIII    | Tri Jigsaw Puzzle                                 |
| IX      | Kakuro Puzzle                                     |
| X       | Ken Ken Puzzle                                    |
| XI      | Creativity in Mathematics (Story/Songs/Model/PPT) |
| XII     | Logical Riddles                                   |

The Reception was beautifully decorated with the projects presented by our students.

All the activities were given on spot and were guided by their teachers. Few glimpses of the activities are :

The students from Primary section also participated in the mathematics week assembly to showcase on stage the beauty of Mathematics.