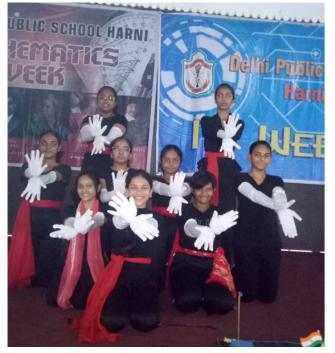

Our primary students presented a spectacular dance performance based on numbers and geometrical shapes.

Class 7th students performed a skit based on Akbar and Birbal educating students about fractions.

Class 9th students presented a phenomenal dance performance that consists of symbols, patterns, the timing of the rhythm, which are mathematical concepts performed in reality. Integrating dance and Mathematics made learning more interactive and fun for students. The school was decorated with the art work integrated with mathematics made by students of different classes. To appreciate young math buddies the winners of the events from each section of all classes were given certificates.