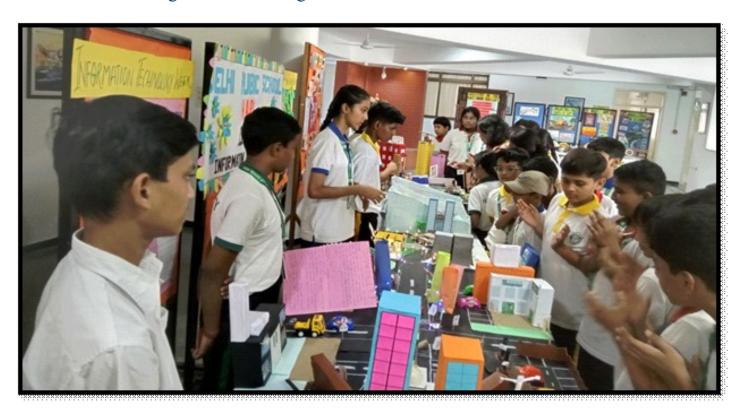

Student also engaged themselves in active demonstration and discussion with all classes including primary and secondary, on smart projects' 3D board models which incorporates use of AI and IoT and various other modern day technologies to show a glimpse of future reality. Proximity Sensor, Parking Counter, Alarm, IoT enabled Home and shopping assistant robot were future technologies shown during IT Week 2023-2024.