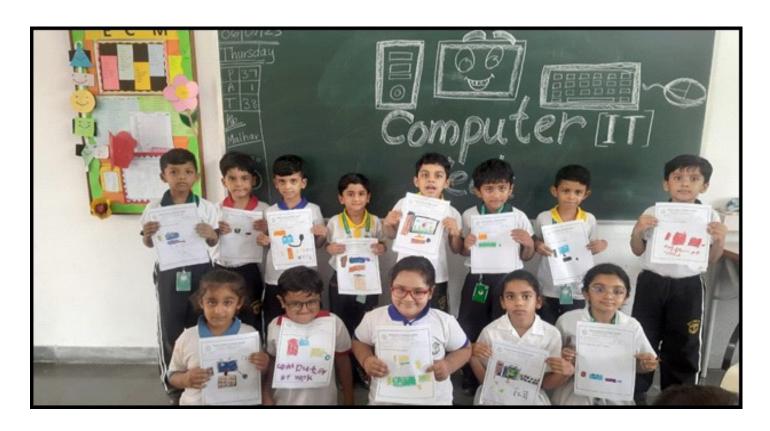

Students from Primary section actively took part in drawing on paper, software like TUX paint and MS Paint and they also enthusiastically created invitation and poster using MS Word on the topics given on spot during the activity.