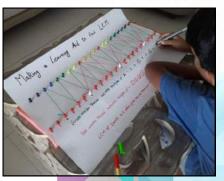

Hence focus on developing others, be ethical and fair, accountable and empathetic. Let your wisdom be at its very best as you lead your school to greater heights.

All the best.

| ACTIVITY NAME              | CLASS / SEC | POSITION       | NAME (                           | OF THE STUDENTS                 |
|----------------------------|-------------|----------------|----------------------------------|---------------------------------|
|                            |             | FIRST          | ARUSH YADAV                      | VIAAN V. BHATTI                 |
|                            | I A         | SECOND         | NIMISH SINGHAL                   | ANUSHA B. BHOJWANI              |
|                            |             | THIRD          | MRUGANK H. KHISTE                | ANVI H. MEHTA                   |
|                            |             | FIRST          | YANA H. PARVANI                  | BHARGAV CHAUHAN                 |
|                            | IB          | SECOND         | ADVIKA SHAH                      | PARTH AGNIHOTRI                 |
|                            |             | THIRD          | KARTISHA K. CHIKHALIYA           | HRIDAY J. NAIR                  |
|                            | IC          | FIRST          | AVISHA RAJVANSHI                 | FREYA PARMER                    |
|                            |             | SECOND         | DISHITA K. THAKKAR               | ONISH N. SAVDEKAR               |
| POEM & SONG                |             | THIRD          | AARNA P. RATHOD                  | TAKSH V. SHAH                   |
| RECITATION                 | ID          | FIRST          | SWARA MISTRY                     | HARVI C. PANCHAL                |
|                            |             | SECOND         | KAVYA CHHATWANI                  | MOKSH R. PATEL                  |
|                            |             | THIRD          | PRISHA LUNKAD                    | JINAY M. DEVANI                 |
|                            |             | FIRST          | MISHRI THAKKAR                   | DARSHEEL CONTRACTOR             |
|                            | IE          | SECOND         | PREET SHAH                       | MISHIKA PATEL                   |
|                            |             | THIRD          | LUXSHA                           | DHRUVA . G                      |
| and one of                 |             | FIRST          | AANYA GUPTA                      | JAGRUTI SAHOO                   |
| S S                        | IF          | SECOND         | ATHARVA JOSHI                    | AARNA V. CHAUDHARI              |
| 2 2                        | 4           | THIRD          | ARIHAAN SHARMA                   | HASANJI AHYAN                   |
|                            | II A        | FIRST          | SAMARTH A. DAVE                  | CHAHAT RANA                     |
|                            |             | SECOND         | ATHARVA R. KADIKAR               | HRIDANSH N. DESAI               |
|                            | ***         | THIRD          | ARYAMAN SHANDILYA                | KRISHTI MODI                    |
|                            |             | FIRST          | JAIAAKASH GANESH                 | ATHARV ANILKUMAR TIWARI         |
|                            | II В        | SECOND         | TANYA Y                          | AARYA VISHAL TRIVEDI            |
|                            | пъ          | THIRD          | JIYA VISHAL THAKKAR              | ANIRUDH DHANRAJ PATIL           |
|                            |             | FIRST          | TANISHA SUBHRANIL BHOWMIK        | SAMAR GIRISH NATHANI            |
|                            | ПC          |                |                                  |                                 |
| AKING LEARNING             | II C        | SECOND         | RUDRA KEDAR VAIJANAPURKAR        | ARINDAM GUPTA                   |
| D OF EXAPANDED             |             | THIRD          | DWIJA MIHIR PANDYA               | ISHANI RAWAT                    |
| ORM OF NUMBERS             | пъ          | FIRST          | AADITRI J. SENGUPTA              | NIVED D. DOSHI                  |
|                            | II D        | SECOND         | KRIYANSH K. PATEL                | AHAANA DUTTA                    |
|                            |             | THIRD          | KRIT H.DOSHI                     | RIAAN D. JOSHI                  |
|                            | ПЕ          | FIRST          | AYAAN SIROHA                     | SWAROOP SHINDE                  |
|                            |             | SECOND         | ANEEKA RAJ                       | PARJANYA GOL                    |
|                            |             | THIRD          | SHLOK DABADE                     | VANRAJ SHAH                     |
|                            |             | FIRST          | SHAIRYA K. PATEL                 | JASON LEMUEL                    |
|                            | II F        | SECOND         | KAASHVI L. KHINCHI               | VARDAN ROHRA                    |
|                            |             | THIRD          | ADITYA S. SHARMA                 | AARANYA PRASAD                  |
|                            |             | FIRST          | INARA PATEL                      | NIKIT CHOBISA                   |
|                            | III A       | SECOND         | SPARSH PATEL                     | AARADHYA BAKSHI                 |
|                            |             | THIRD          | HARSHIT MATTA                    | JAINEEL SHAH                    |
|                            |             | FIRST          | OJASVA BADOLA                    | RAAVEE KIRAN MEWADA             |
|                            | III B       | SECOND         | ARNAV SINGH                      | MAAKSHARTH JIMIT DEVRE          |
|                            |             | THRID          | GUNISHA                          | ARNAV PRAKASHBHAI ANJARIYA      |
|                            |             | FIRST          | HRIDAY DABHI                     | DEV HRISHIKESH BAROT            |
|                            |             | SECOND         | SAMRYDHI SHAH                    | ISHIKA NEWAR                    |
| AKING LEARNING             |             | THIRD          | AANYA BALKRISHNA YADAV           | PRIYANSH MANDAL                 |
| AID OF MULTIPLI-           |             | FIRST          | DEVANSH BALI                     |                                 |
| CATION                     | III D       | SECOND         | NEETI SHARMA                     |                                 |
|                            |             | THIRD          | SAI SUBHRAJIT S. SWAIN           |                                 |
|                            |             | FIRST          | LAKSHITA SHARMA                  | TANVI SHARMA                    |
| 0.3                        | III E       | SECOND         | MAHIR ARYA                       | NAKSH RAJESHBHAI PATEL          |
| 3 5                        |             | THIRD          | DHYANA PANKAJ CHANDERA           | TEERTHA PARAG PARIKH            |
|                            |             | FIRST          | ANUKARSH CHAUDHARY               | MOHIT SHINDE                    |
| 1 2 2                      | III F       | SECOND         | ARNOLIYA GUPTA                   | RIYANSH PATEL                   |
| 7 7                        | III I       | THIRD          | DAIWIK JOSHI                     | RITAROITTATEL                   |
| 6                          | IV A        |                |                                  | DAHINI                          |
| 8 11                       |             | FIRST          | VAIDEHI A. JUNNARKAR             | RAHINI<br>SADA V NATIJI E       |
| *** + **                   |             | SECOND         | DAKSH A. PATEL                   | SARA Y. NATHILE                 |
|                            |             | THIRD          | RAJVARDHAN N. SHINDE             | SWARIT K. RAVAL                 |
| MAKING LEARNING            |             | FIRST          | MYSHA KHATKAR                    | PARSHVA CHETAN SHAH             |
|                            | IV B        | SECOND         | PRUTHA PADIYA                    | DHYANI JIGNESHKUMAR PATEL       |
| AID ON ROUNDING            |             |                |                                  |                                 |
| AID ON ROUNDING<br>NUMBERS |             | THIRD          | JANMAY BHAVIN SHAH               | FALGUNI MAHAJAN                 |
| AID ON ROUNDING            | IV C        | THIRD<br>FIRST | JANMAY BHAVIN SHAH<br>ARYA PATIL | FALGUNI MAHAJAN DIPTESH MAHALIK |