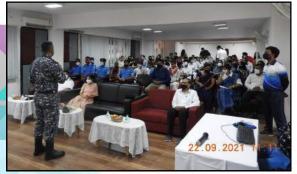

date must have attended a minimum 75% of total training periods laid down in the syllabus for the first and second years of JD/JW NCC (All Wings). It is Mandatory for Cadets to attend one Annual Training Programme. NCC certificates issued to cadets open up career opportunities for them in the future.

The N C C also organizes International cadet exchange programmes with other government or youth organizations of friendly countries. Cadets selected for such exchange programmes celebrate and participate in each other's socio-economic and cultural realities.

Our Principal Ms. Deepali Sekhon delivered a very inspiring speech and motivated children to join the NCC . She congratulated the parents for encouraging their wards and daughters in particular to enrol themselves into the N C C.

















# Sharing is Caring Rashtriya Poshan Maah

Under Prime Minister's Overarching Scheme for Holistic Nourishment (POSHAN)
Abhiyaan, every year, the month of September is designated as Rashtriya
POSHAN Maah to strengthen the convergence and behaviour change activities to
address under nutrition in adolescents, pregnant and lactating mothers, and children.

As a part of celebration of Poshan Maah, it is felt appropriate that every child was encouraged to share or offer a nutritious meal with at least one child from the underprivileged sections of the society, living in their neighbourhood. This will not only help the child understand the nutritional levels in the society, but also imbibe a sense of

social responsibility, inclusion and volunteerism.



OJASVA BADOLA III-B



HRIDAY K.