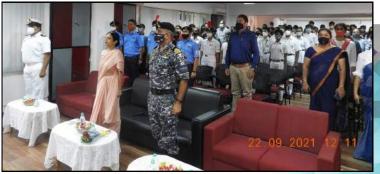

te must have attended a minimum 75% of total training periods laid down in the syllabus for the first and second years of JD/JW NCC (All Wings). It is Mandatory for Cadets to attend one Annual Training Programme. NCC certificates issued to cadets open up career opportunities for them in the future.

The N C C also organizes International cadet exchange programmes with other government or youth organizations of friendly countries. Cadets selected for such exchange programmes celebrate and participate in each other's socio-economic and cultural realities.

Our Principal Ms. Deepali Sekhon delivered a very inspiring speech and motivated children to join the NCC . She congratulated the parents for encouraging their wards and daughters in particular to enrol themselves into the N C C.

















# Sharing is Caring Rashtriya Poshan Maah

Under Prime Minister's Overarching Scheme for Holistic Nourishment (POSHAN)
Abhiyaan, every year, the month of September is designated as Rashtriya
POSHAN Maah to strengthen the convergence and behaviour change activities to
address under nutrition in adolescents, pregnant and lactating mothers, and children.

As a part of celebration of Poshan Maah, it is felt appropriate that every child was encouraged to share or offer a nutritious meal with at least one child from the underprivileged sections of the society, living in their neighbourhood. This will not only help the child understand the nutritional levels in the society, but also imbibe a sense of

social responsibility, inclusion and volunteerism.



OJASVA BADOLA III-B



HRIDAY K. V